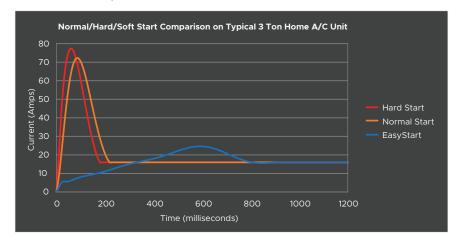

#### The Soft Start Ramp Up

Do you notice that "bang" when your AC compressor spikes during startup? Say goodbye to the bumps in the night with our smoother self-optimizing ramp up sequence. Delivers up to 75% reduced startup current.