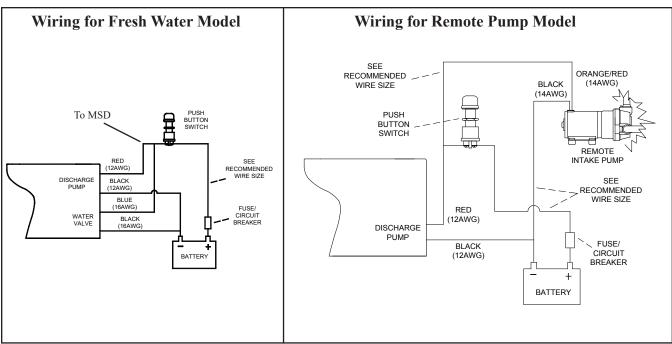

## PUSH BUTTON SWITCH Wiring Instructions Part #164000BR

## THE FOLLOWING ARE CAUTIONARY STATEMENTS THAT MUST BE READ AND FOLLOWED DURING BOTH INSTALLATION AND OPERATION.

## WARNING:



Raritan Engineering Company, Inc. recommends that a qualified person or electrician install this product. Equipment damage, injury to personnel or death could result from improper installation. Raritan Engineering Company, Inc. accepts no responsibility or liability for damage to equipment, injury or death to personnel that may result from improper installation or operation of this product.









## For limited warranty terms and conditions please refer to toilet manual



530 Orange Street, Millville, NJ 08332 USA Telephone: 856-825-4900 FAX: 856-825-4409 www.raritaneng.com Southern Office and Plant: 3101 SW Second Avenue, Fort Lauderdale, FL 33315 USA Telephone: 954-525-0378 FAX: 954-764-4370