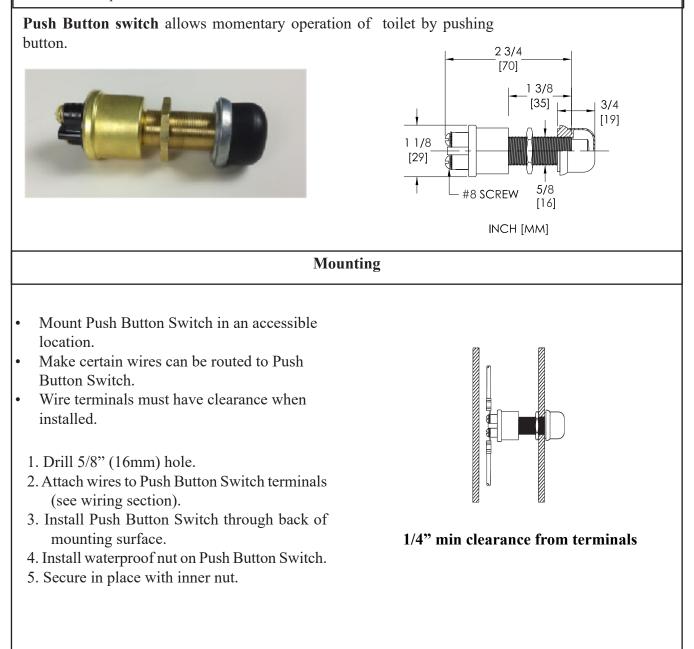

## PUSH BUTTON SWITCH Wiring Instructions Part #164000BR

## THE FOLLOWING ARE CAUTIONARY STATEMENTS THAT MUST BE READ AND FOLLOWED DURING BOTH INSTALLATION AND OPERATION.

## WARNING:



Raritan Engineering Company, Inc. recommends that a qualified person or electrician install this product. Equipment damage, injury to personnel or death could result from improper installation. Raritan Engineering Company, Inc. accepts no responsibility or liability for damage to equipment, injury or death to personnel that may result from improper installation or operation of this product.









## For limited warranty terms and conditions please refer to toilet manual



530 Orange Street, Millville, NJ 08332 USA Telephone: 856-825-4900 FAX: 856-825-4409 www.raritaneng.com Southern Office and Plant: 3101 SW Second Avenue, Fort Lauderdale, FL 33315 USA Telephone: 954-525-0378 FAX: 954-764-4370