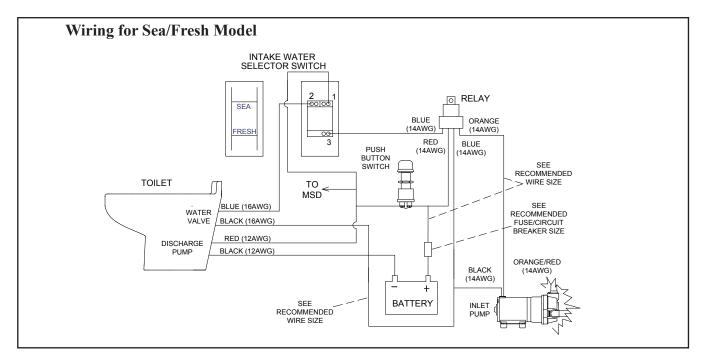

## PUSH BUTTON SWITCH Wiring Instructions Part #164000BR

## THE FOLLOWING ARE CAUTIONARY STATEMENTS THAT MUST BE READ AND FOLLOWED DURING BOTH INSTALLATION AND OPERATION.

## WARNING:



Raritan Engineering Company, Inc. recommends that a qualified person or electrician install this product. Equipment damage, injury to personnel or death could result from improper installation. Raritan Engineering Company, Inc. accepts no responsibility or liability for damage to equipment, injury or death to personnel that may result from improper installation or operation of this product.









## For limited warranty terms and conditions please refer to toilet manual



530 Orange Street, Millville, NJ 08332 USA Telephone: 856-825-4900 FAX: 856-825-4409 www.raritaneng.com Southern Office and Plant: 3101 SW Second Avenue, Fort Lauderdale, FL 33315 USA Telephone: 954-525-0378 FAX: 954-764-4370